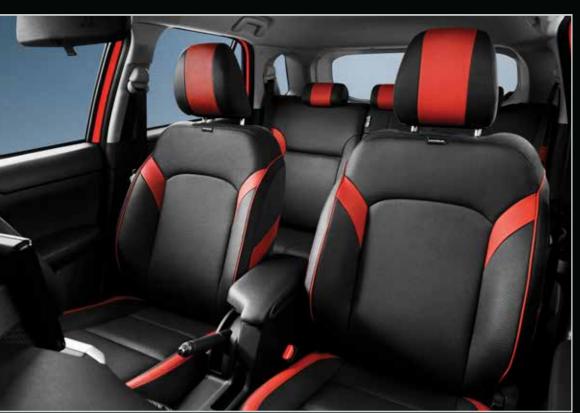

### PERSONALISED DISPLAY

Preset Meter Display\*\*

88

Reminder Display\*\*

Voice Recognition\*

Ergonomically designed to accomodate diverse requirements and needs.

Spacious Interior for comfortable ride

Spacious Legroom