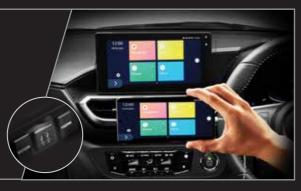

### **INFOTAINMENT WITHIN EASY REACH**

- 9" Display with sleek user interface\*\*
- Audio head unit
- Auto sound leveling
- Reverse camera\*\*
- Driver-oriented for easier access

### SMART LINK\*\* / **VOICE RECOGNITION\***

Upon connection of Smart Link, Voice Recognition is activated; enabling driver to leverage on the Active Voice Command feature.