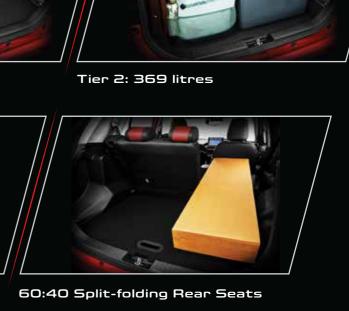

R ENHANCED CAPABILITY AND COMFORT

The Perodua ATIVA's body structure is built with super high-tensile panels. This reinforced yet lightweight rigidity makes ATIVA highly fuel-efficient and safe.



### **INFOTAINMENT WITHIN EASY REACH**

- 9" Display with sleek user interface\*\*
- Audio head unit
- Auto sound leveling
- Reverse camera\*\*
- Driver-oriented for easier access



### SMART LINK\*\* / **VOICE RECOGNITION\***

Upon connection of Smart Link, Voice Recognition is activated; enabling driver to leverage on the Active Voice Command feature.



### PERSONALISED DISPLAY

Preset Meter Display\*\*



88

Reminder Display\*\*



Voice Recognition\*





Ergonomically designed to accomodate diverse requirements and needs.



Spacious Interior for comfortable ride



Spacious Legroom





### **UTILITY COMPARTMENTS**



Console Box with Padded Armrest\* Open Tray with Illumination





Side Pocket



FLEXIBLE ARRANGEMENTS

Built-in Cup Holder



Vanity Mirror with Card Slot

# CONVENIENCE





### HIGH GROUND CLEARANCE

Smoother ride over speed bumps, flash floods and rough terrains.



### HIGH DRIVER SEATING POSITION

Greater visibility of the front, side and rear.



5.1 m CURB-TO-CURB MINIMUM TURNING RADIUS



Electrostatic switch door handle

Auto fold side mirror\*



Digital air conditioner controller with quick OFF button

Rear USB ports\*







## VARIANT COMPARISON

### AV





Gear Knob with Chrome

Side Pocket

- Digital Video Recorder (DVR)
- Solar and Security Window Film
- Front Floor Illumination
- Chrome Outer/Inner Door Handles
- 6 Speakers (tweeter, fr