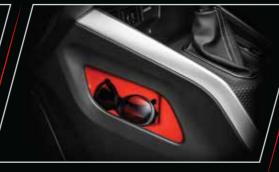

### **UTILITY COMPARTMENTS**

Console Box with Padded Armrest\* Open Tray with Illumination

Side Pocket

FLEXIBLE ARRANGEMENTS

Built-in Cup Holder

Vanity Mirror with Card Slot