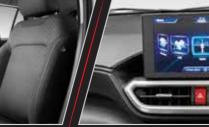

### **INFOTAINMENT WITHIN EASY REACH**

- 9" Display with sleek user interface\*\*
- Audio head unit
- Auto sound leveling
- Reverse camera\*\*
- Driver-oriented for easier access

### PERSONALISED DISPLAY

Preset Meter Display\*\*

88

Reminder Display\*\*

Voice Recognition\*

Ergonomically designed to accomodate diverse requirements and needs.

Spacious Interior for comfortable ride

Spacious Legroom