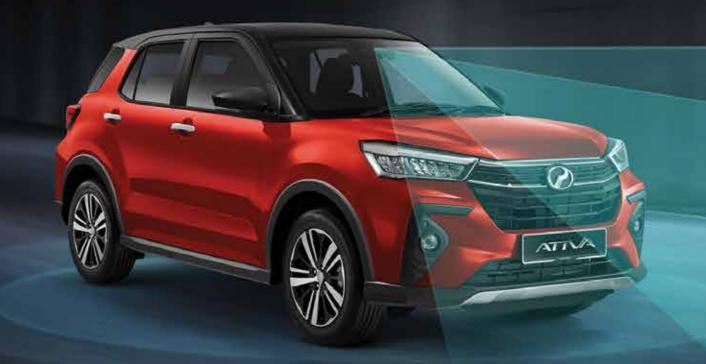

Enjoy peace of mind in every journey taken with Perodua ATIVA, with its advanced range of safety features.

### PERODUA SMART DRIVE ASSIST

### ADVANCED SAFETY ASSIST (A.S.A.)

- PRE-COLLISION WARNING
- PRE-COLLISION BRAKING
- FRONT DEPARTURE ALERT
- PEDAL MISOPERATION CONTROL

#### **DRIVING ASSIST**

- LANE DEPARTURE WARNING (LDW)
- LANE DEPARTURE PREVENTION (LDP)
- ADAPTIVE CRUISE CONTROL (ACC)\*
- LANE KEEP CONTROL (LKC)\*
- BLIND SPOT MONITOR (BSM)\*

### PARKING ASSIST

- FRONT CORNER SENSOR\*\*
- REAR CORNER SENSOR
- REVERSE CAMERA\*\*
- REAR CROSS TRAFFIC ALERT (RCTA)\*

### **HEADLAMP ASSIST**

- AUTO HIGH BEAM (AHB)\*\*\*
- ADAPTIVE DRIVING BEAM (ADB)\*\*