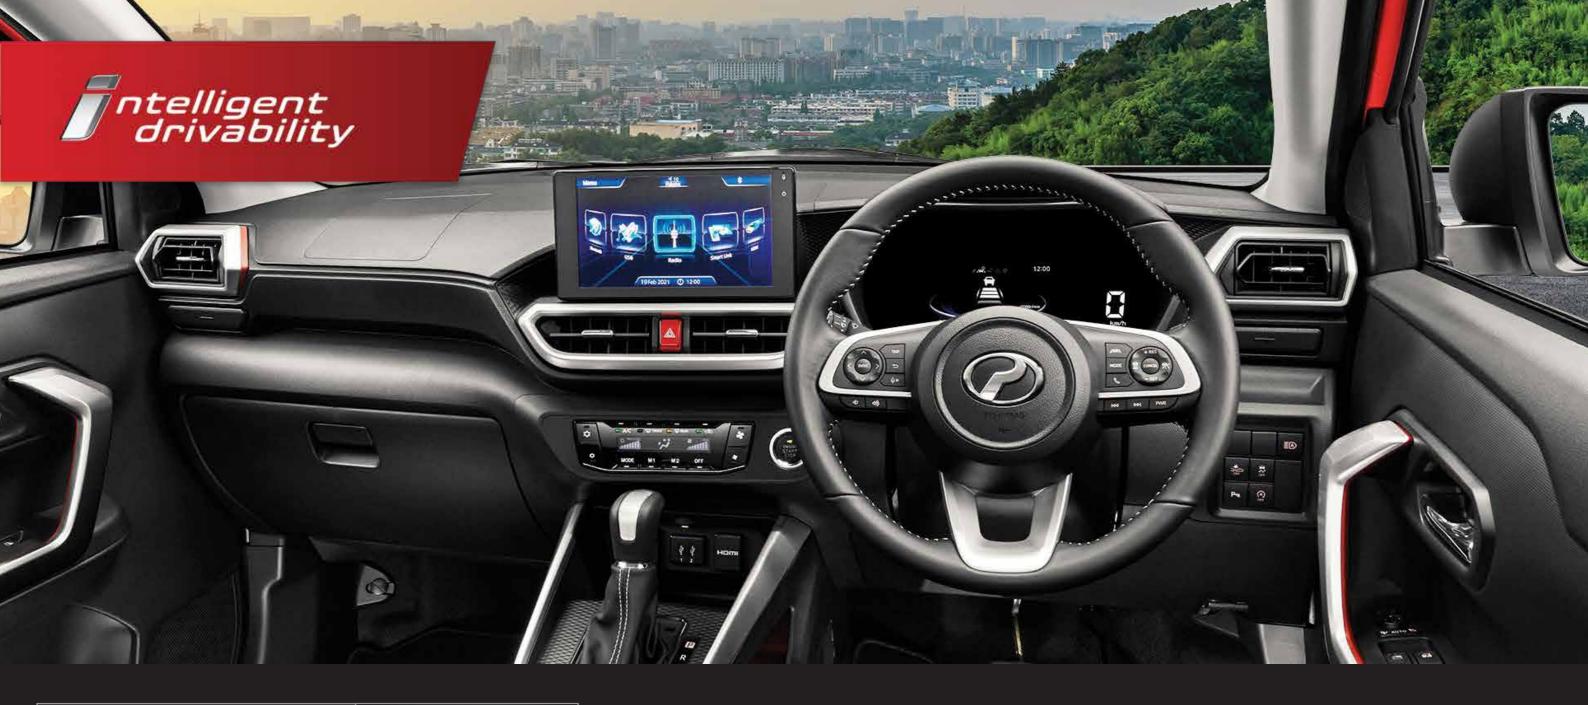

### **INFOTAINMENT WITHIN EASY REACH**

- 9" Display with sleek user interface\*\*
- Audio head unit
- Auto sound leveling
- Reverse camera\*\*
- Driver-oriented for easier access

### SMART LINK\*\* / **VOICE RECOGNITION\***

Upon connection of Smart Link, Voice Recognition is activated; enabling driver to leverage on the Active Voice Command feature.

### PERSONALISED DISPLAY

Preset Meter Display\*\*

88

Reminder Display\*\*

Voice Recognition\*

Ergonomically designed to accomodate diverse requirements and needs.

Spacious Interior for comfortable ride

Spacious Legroom