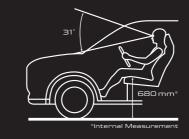

### HIGH DRIVER SEATING POSITION

Greater visibility of the front, side and rear.

5.1 m CURB-TO-CURB MINIMUM TURNING RADIUS

Electrostatic switch door handle

Auto fold side mirror\*

Digital air conditioner controller with quick OFF button