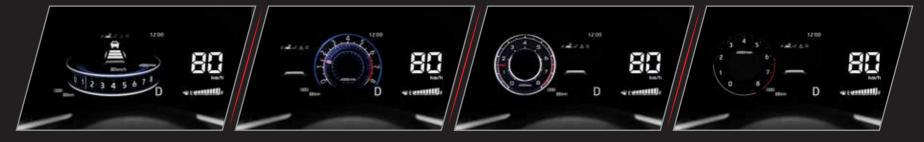

### PERSONALISED DISPLAY

Preset Meter Display\*\*

88

Reminder Display\*\*

Voice Recognition\*

Ergonomically designed to accomodate diverse requirements and needs.

Spacious Interior for comfortable ride

Spacious Legroom