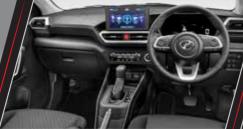

### **INFOTAINMENT WITHIN EASY REACH**

- 9" Display with sleek user interface\*\*
- Audio head unit
- Auto sound leveling
- Reverse camera\*\*
- Driver-oriented for easier access

### SMART LINK\*\* / **VOICE RECOGNITION\***

Upon connection of Smart Link, Voice Recognition is activated; enabling driver to leverage on the Active Voice Command feature.

### PERSONALISED DISPLAY

Preset Meter Display\*\*

88

Reminder Display\*\*

Voice Recognition\*

Ergonomically designed to accomodate diverse requirements and needs.

Spacious Interior for comfortable ride

Spacious Legroom