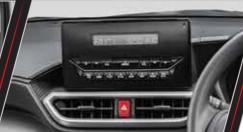

### **INFOTAINMENT WITHIN EASY REACH**

- 9" Display with sleek user interface\*\*
- Audio head unit
- Auto sound leveling
- Reverse camera\*\*
- Driver-oriented for easier access

### HIGH DRIVER SEATING POSITION

Greater visibility of the front, side and rear.

5.1 m CURB-TO-CURB MINIMUM TURNING RADIUS

Electrostatic switch door handle

Auto fold side mirror\*

Digital air conditioner controller with quick OFF button