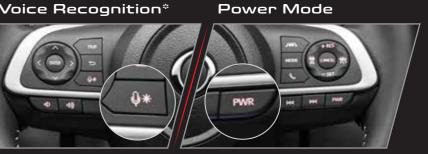

### SMART LINK\*\* / **VOICE RECOGNITION\***

Upon connection of Smart Link, Voice Recognition is activated; enabling driver to leverage on the Active Voice Command feature.