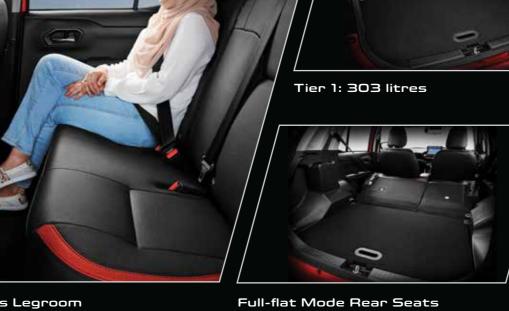

### PERSONALISED DISPLAY

Preset Meter Display\*\*

88

Reminder Display\*\*

Voice Recognition\*

Ergonomically designed to accomodate diverse requirements and needs.

Spacious Interior for comfortable ride

Spacious Legroom