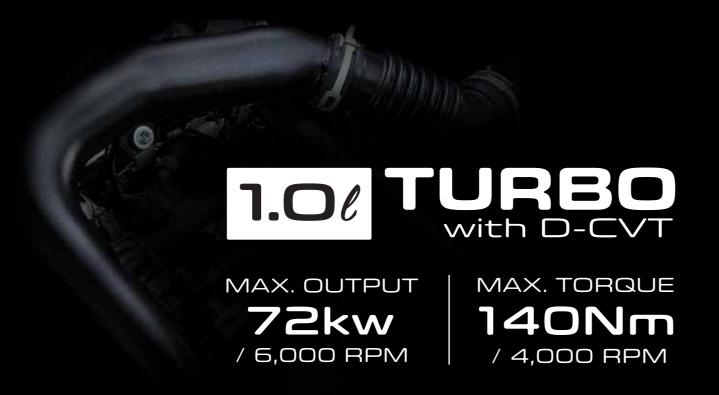

### OPTIMUM POWER MEETS AMAZING EFFICIENCY

The Perodua ATIVA's fuel-efficient 1.OL Turbo engine with Dual Injection Technology delivers impressive performance — noticeable upon your first drive. Combined with a new, smooth 7-speed transmission, being behind the wheel just got extra fun.