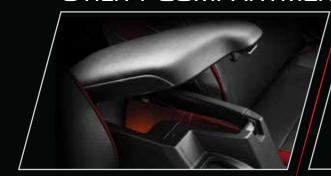

### **UTILITY COMPARTMENTS**

Console Box with Padded Armrest\* Open Tray with Illumination

Side Pocket

FLEXIBLE ARRANGEMENTS

Built-in Cup Holder

Vanity Mirror with Card Slot