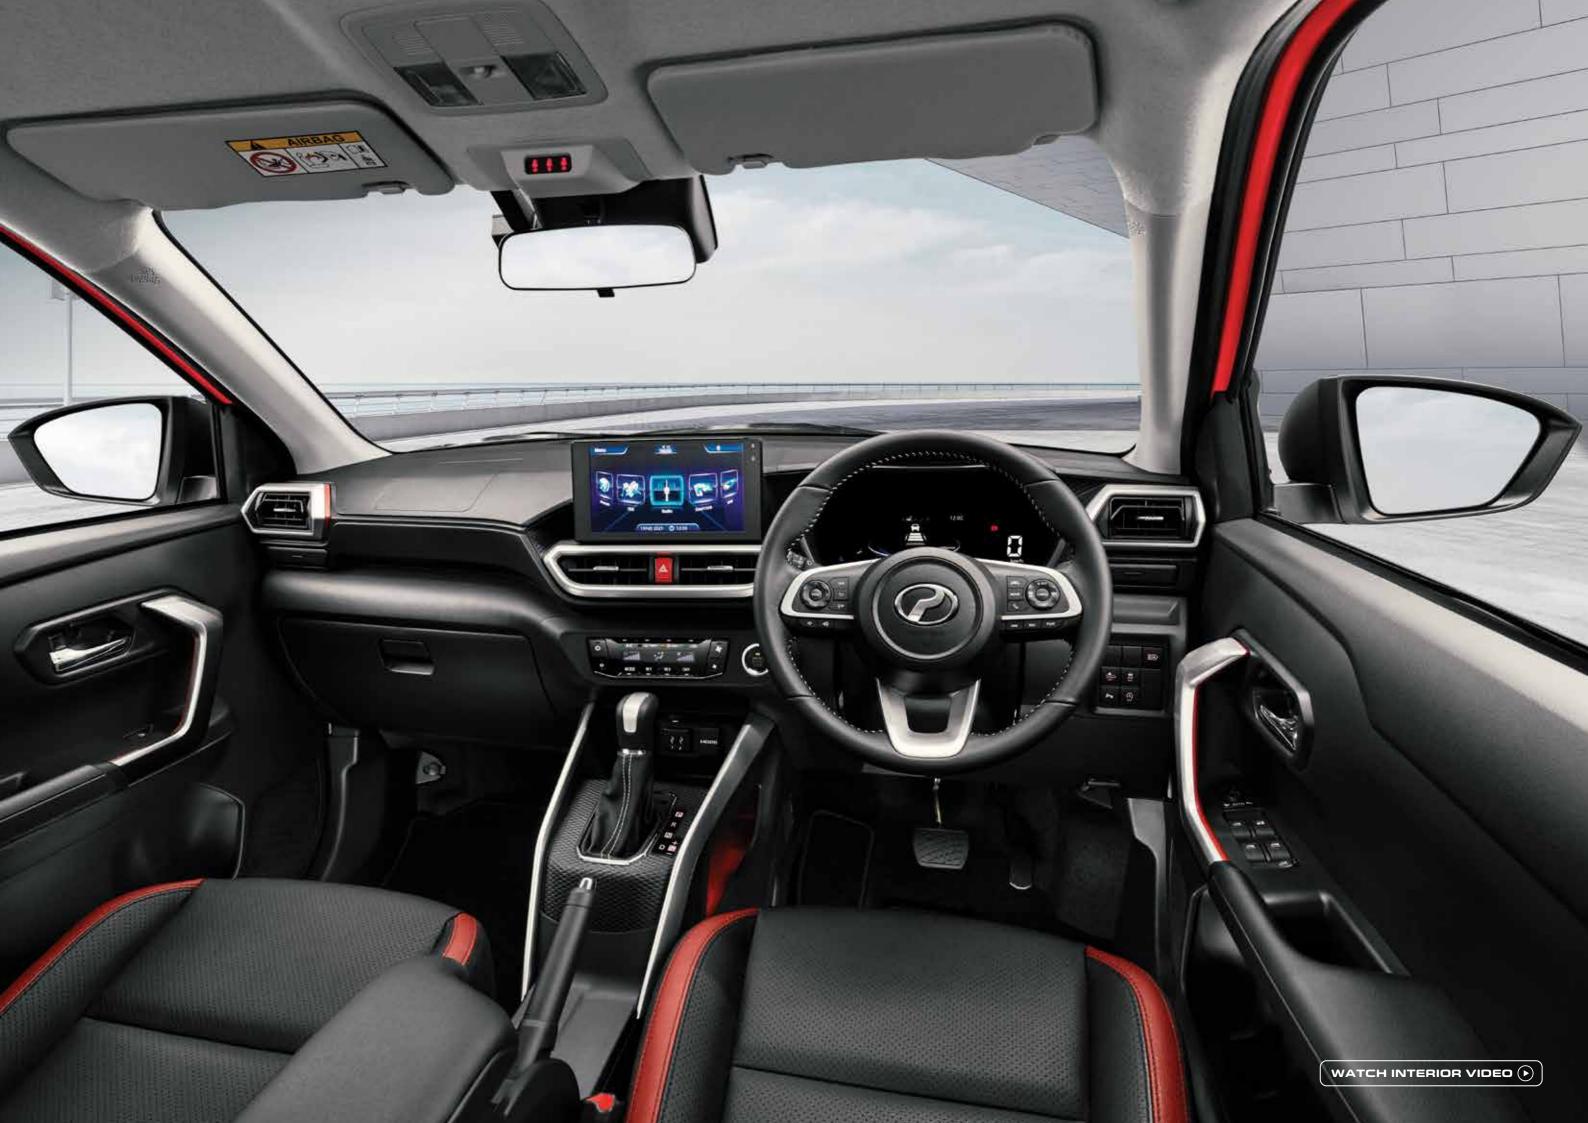

### **INFOTAINMENT WITHIN EASY REACH**

- 9" Display with sleek user interface\*\*
- Audio head unit
- Auto sound leveling
- Reverse camera\*\*
- Driver-oriented for easier access

### PERSONALISED DISPLAY

Preset Meter Display\*\*

88

Reminder Display\*\*

Voice Recognition\*

Ergonomically designed to accomodate diverse requirements and needs.

Spacious Interior for comfortable ride

Spacious Legroom

### **UTILITY COMPARTMENTS**

Console Box with Padded Armrest\* Open Tray with Illumination

Side Pocket

FLEXIBLE ARRANGEMENTS

Built-in Cup Holder

Vanity Mirror with Card Slot

### HIGH DRIVER SEATING POSITION

Greater visibility of the front, side and rear.

5.1 m CURB-TO-CURB MINIMUM TURNING RADIUS

Electrostatic switch door handle

Auto fold side mirror\*

Digital air conditioner controller with quick OFF button