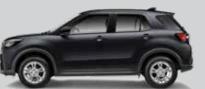

## VARIANT COMPARISON

Semi-bucket Fabric Seats

11" Radio with Bluetooth & MP3

16-inch Alloy Wheels (5-spoke)

- LCD Multi-info Display
- 4 Speakers (front & rear)
- Side Pocket (Material Colour)
- Centre Console Open Tray with Illumination
- Centre Console Box with Arm Rest