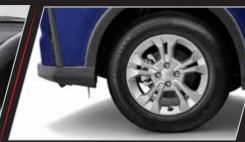

### HIGH GROUND CLEARANCE

Smoother ride over speed bumps, flash floods and rough terrains.

### HIGH DRIVER SEATING POSITION

Greater visibility of the front, side and rear.

5.1 m CURB-TO-CURB MINIMUM TURNING RADIUS

Electrostatic switch door handle

Auto fold side mirror\*

Digital air conditioner controller with quick OFF button