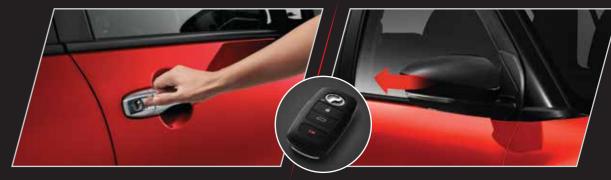

### HIGH DRIVER SEATING POSITION

Greater visibility of the front, side and rear.

5.1 m CURB-TO-CURB MINIMUM TURNING RADIUS

Electrostatic switch door handle

Auto fold side mirror\*

Digital air conditioner controller with quick OFF button