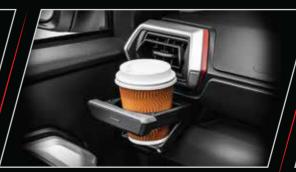

### **UTILITY COMPARTMENTS**

Console Box with Padded Armrest\* Open Tray with Illumination

Side Pocket

FLEXIBLE ARRANGEMENTS

Built-in Cup Holder

Vanity Mirror with Card Slot