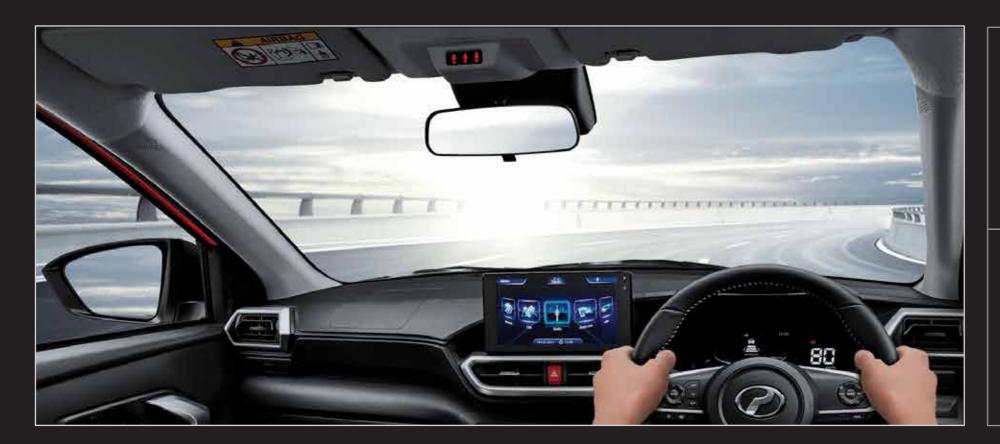

### **INFOTAINMENT WITHIN EASY REACH**

- 9" Display with sleek user interface\*\*
- Audio head unit
- Auto sound leveling
- Reverse camera\*\*
- Driver-oriented for easier access

### SMART LINK\*\* / **VOICE RECOGNITION\***

Upon connection of Smart Link, Voice Recognition is activated; enabling driver to leverage on the Active Voice Command feature.

### PERSONALISED DISPLAY

Preset Meter Display\*\*

88

Reminder Display\*\*

Voice Recognition\*

Ergonomically designed to accomodate diverse requirements and needs.

Spacious Interior for comfortable ride

Spacious Legroom