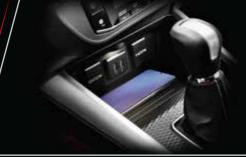

### **UTILITY COMPARTMENTS**

Console Box with Padded Armrest\* Open Tray with Illumination

Side Pocket

FLEXIBLE ARRANGEMENTS

Built-in Cup Holder

Vanity Mirror with Card Slot