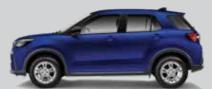

## VARIANT COMPARISON

Differences from H

Semi-bucket Fabric Seats

9" Display with sleek user interface 17-inch Alloy Wheels (5-spoke)

- 7" TFT Multi-info Display
- Reverse Camera
- LED Front Fog Lamps
- Electric & Auto Retractable Side Mirror with Turn Signal
- Centre Console Box with Padded Arm Rest