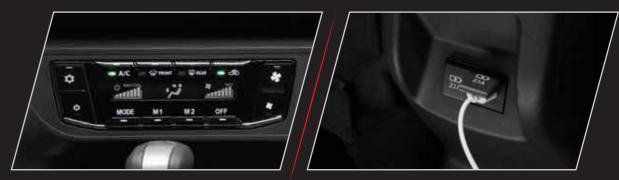

### HIGH DRIVER SEATING POSITION

Greater visibility of the front, side and rear.

5.1 m CURB-TO-CURB MINIMUM TURNING RADIUS

Electrostatic switch door handle

Auto fold side mirror\*

Digital air conditioner controller with quick OFF button

Rear USB ports\*