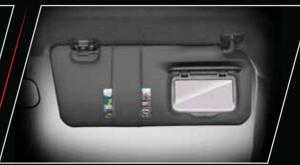

### **UTILITY COMPARTMENTS**

Console Box with Padded Armrest\* Open Tray with Illumination

Side Pocket

FLEXIBLE ARRANGEMENTS

Built-in Cup Holder

Vanity Mirror with Card Slot