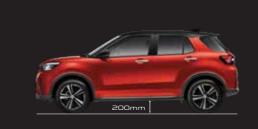

### HIGH DRIVER SEATING POSITION

Greater visibility of the front, side and rear.

5.1 m CURB-TO-CURB MINIMUM TURNING RADIUS

Electrostatic switch door handle

Auto fold side mirror\*

Digital air conditioner controller with quick OFF button